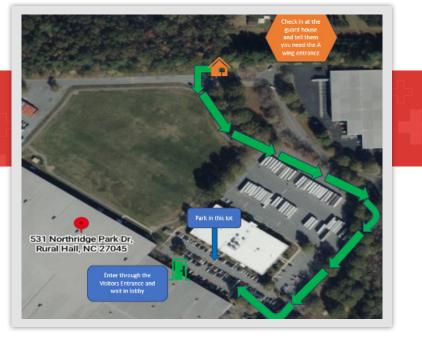

#### ddress

531 Northridge Park Drive Rural Hall, NC 27045

# Schedule an Appointment

Online: members.premisehealth.com/HanesBrands

Phone: **336-519-6445** 

- 1 Turn onto Northridge Park Drive and follow the street to the end.
- 2 Make a left and check-in with the guard. You will be required to show the guard your appointment confirmation from Premise as well as a government issued ID.
- Follow signage to the parking lot:
- » Take an immediate left past the guard.
- » Follow the road to its end and take a right.
- » Down the street, you will see another sign, turn right into the parking lot (take note of the one-way directions).
- » Find the designated parking spots for SWC.
- 4 You can enter the DC through the double doors into the lobby. From the lobby, take the hallway on the right. The clinic is the last door on your right.