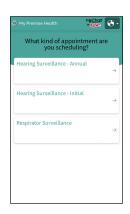

\*The appointment types are only available by using this link.

Select the appointment type from the available options.

\*If you have never been seen at the BWC for Hearing Surveillance, select: Hearing Surveillance Initial.