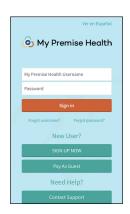

## Get started today.

Log in or sign up for your account on the My Premise Health app or mypremisehealth.com.

Be Well Clinic (650) 524-8020 | mypremisehealth.com

After you've clicked "Log in and Schedule," you'll be taken to a login page.

Enter your My Premise Health username and password, then click "Sign in" to log onto your account.

\*If you don't have an account, you can create one by selecting the "Sign Up Now" option.

Your appointment is confirmed.