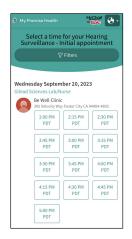

Select your preferred date and time for your visit.

\*Surveillance exams must be scheduled seven days in advance.

Tap on the text box and enter your reason for visiting.